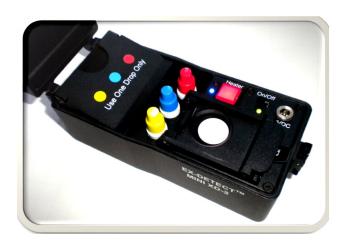

# "NEW" EXPLOSIVES DETECTOR EX-DETECT™ MINI XD-2

The MINI XD-2 is an enhanced version of the battle tested XD-2 Explosives Detector. The Ex-Detect™ Mini XD-2 is an extremely rugged, reliable, trace-level explosives detector designed for all weather use. It detects the entire suite of both military and home-made explosives, as well as gun propellants, using a specific sequence of proprietary solutions in combination with a unique heating and cooling cycle over time. This procedure causes "colorless" explosives to become colored dyes on the white swipe material. In addition, 3 optional independent spot test solutions are available for detecting Perchlorate, Urea, and pH.

## **Specifications:**

**Dimensions:** 6"L  $\times$  2.9" W  $\times$  2.5"H

Weight: 1.6 lbs.

**Power Supplies:** 6 AA batteries, I AC to DC

power cord, I 12V cigarette

lighter jack power cord

**Tools:** Screwdriver **Kit Consumables:** 100 swipes,

I each red capped solution, I each blue capped solution

I each yellow capped Solution

**Case:** UN approved water tight

case with foam

Mini XD-2: Water tight O-ring lid and

battery cover