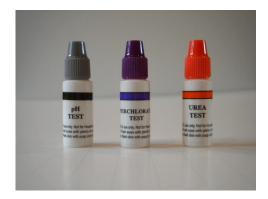

#### **Consumables:**

Kit #I - One bottle of Solutions I, 2 and 3 plus a roll of 100 swipes.

INDIVIDUAL SPOT TEST (sold individually) pH (gray cap) Perchlorate (purple cap) Urea (red cap)