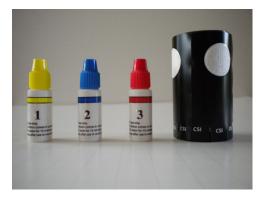

I each red capped solution, I each blue capped solution

I each yellow capped Solution

**Case:** UN approved water tight

case with foam

Mini XD-2: Water tight O-ring lid and

battery cover

#### **Consumables:**

Kit #I - One bottle of Solutions I, 2 and 3 plus a roll of 100 swipes.

INDIVIDUAL SPOT TEST (sold individually) pH (gray cap) Perchlorate (purple cap) Urea (red cap)