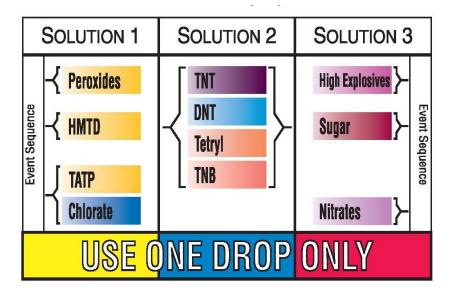

### **Explosives Detected:**

All high explosives, low explosives, gun propellants and homemade explosives including:

Ammonium Nitrate Nitroglycerin Black Powder **PETN** RDX C-4 Semtex-IA Comp B **Smokeless Powder** Detasheet **EGDN TATP TNT HMTD HMX** Urea Nitrate

#### **Consumables:**

Kit #I - One bottle of Solutions I, 2 and 3 plus a roll of 100 swipes.

INDIVIDUAL SPOT TEST (sold individually) pH (gray cap) Perchlorate (purple cap) Urea (red cap)